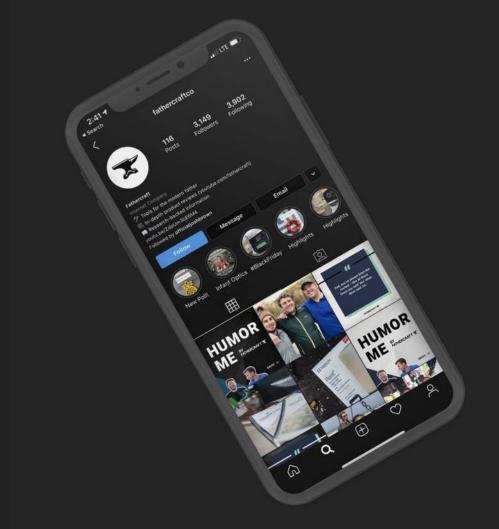

# Web Design



# The Gideons International





# Price Waterhouse Coopers





# Lee Company





# Market Enginuity





The Predictive Group





# YMCA of Greater Montgomery





# YMCA Alliance of Alabama and Mississippi





#### Fathercraft





#### Brandon Hawk





#### HCA Healthcare





# Grace Christian Academy









#### Dare 2 Share





# Smead Capital Management





# Newman Realty Group





## Eastside Christian Church





# Social Media Design



Soulheart





# YMCA of Greater Montgomery







#### Fathercraft





#### About Soulheart

Soulheart is a creative marketing agency led by Joshua Brown that specializes in helping brands align their digital strategies with services that help them grow leads, convert more customers, and reach a larger audience. We do this through marketing tools and techniques ranging from building proper sales funnels to entire web applications, all with a goal to help you create a stronger brand presence online.





## Who We've Worked With























Phone (615) 461-5682



Email josh@soulheart.co



Facebook /followyoursoulheart



Instagram @officialjoshbrown



Twitter @joshbrown

#### Meet the Soulheart Fam



JOSHUA BROWN

Voted most likely to text the team at 3 A.M. with a sudden burst of inspiration



JAEDA WEBSTER
Director of Design + Systems

Vo